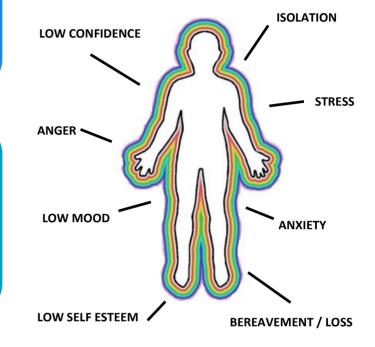

We work with a variety of different people with different issues in their lives such as feelings of depression, anxiety, low self worth and low confidence, as well as specific topics such as bereavement, trauma, isolation, stress and anger.

#### **One to One Support**

Our Emotional Support Workers will work alongside you, providing support to help you to develop and rebuild your emotional wellbeing.

Have you ever felt any of

the following issues?